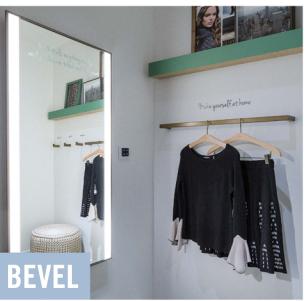

## Mirror Solutions by Stylmark key elements include:

- ▲ Available in Stylmark's wide variety of anodized finishes
- ▲ Seamless frames prevent price tags from being concealed behind the frame
- ▲ Quality-mirrored glass with Category 1 safety backing
- ▲ Lighting options:
  - Fixed color temperature: 3000K, 3700K, 4200K
  - Adjustable color temperature
- ▲ Stylmark has the ability to customize their mirror solutions to fit your design needs