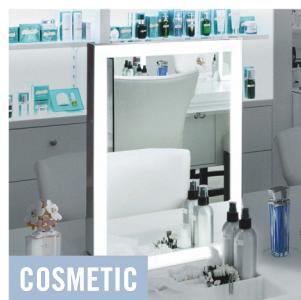

## the right reflection,

Mirror Solutions by Stylmark Seamlessly Fit Retail, Commercial, and Hospitality Environments

Mirror Solutions by Stylmark are designed to offer elegant and stylish alternatives to interior designers and store merchandisers. Multiple finish, lighting, and style options are all available with Mirror Solutions by Stylmark. Backlit mirrors feature multiple LED color temperatures allowing designers to specify the mirror's lighting and enhance the surrounding space. Mirror Solutions by Stylmark provide the right reflection, leaving the best impression in any environment.

## Mirror Solutions by Stylmark key elements include:

- ▲ Available in Stylmark's wide variety of anodized finishes
- ▲ Seamless frames prevent price tags from being concealed behind the frame
- ▲ Quality-mirrored glass with Category 1 safety backing
- ▲ Lighting options:
  - Fixed color temperature: 3000K, 3700K, 4200K
  - Adjustable color temperature
- ▲ Stylmark has the ability to customize their mirror solutions to fit your design needs