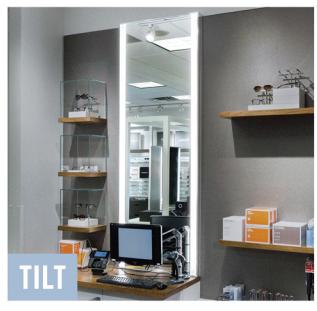

## the right reflection,

Mirror Solutions by Stylmark Seamlessly Fit Retail, Commercial, and Hospitality Environments

Mirror Solutions by Stylmark are designed to offer elegant and stylish alternatives to interior designers and store merchandisers. Multiple finish, lighting, and style options are all available with Mirror Solutions by Stylmark. Backlit mirrors feature multiple LED color temperatures allowing designers to specify the mirror's lighting and enhance the surrounding space. Mirror Solutions by Stylmark provide the right reflection, leaving the best impression in any environment.

## Mirror Solutions by Stylmark key elements include:

- ▲ Available in Stylmark's wide variety of anodized finishes
- ▲ Seamless frames prevent price tags from being concealed behind the frame
- ▲ Quality-mirrored glass with Category 1 safety backing
- ▲ Lighting options:
  - Fixed color temperature: 3000K, 3700K, 4200K
  - Adjustable color temperature
- ▲ Stylmark has the ability to customize their mirror solutions to fit your design needs