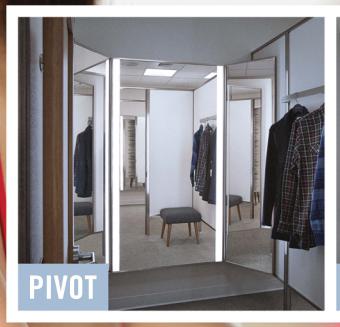

## Mirror Solutions by Stylmark key elements include:

- ▲ Available in Stylmark's wide variety of anodized finishes
- ▲ Seamless frames prevent price tags from being concealed behind the frame
- ▲ Quality-mirrored glass with Category 1 safety backing
- ▲ Lighting options:
  - Fixed color temperature: 3000K, 3700K, 4200K
  - Adjustable color temperature
- ▲ Stylmark has the ability to customize their mirror solutions to fit your design needs