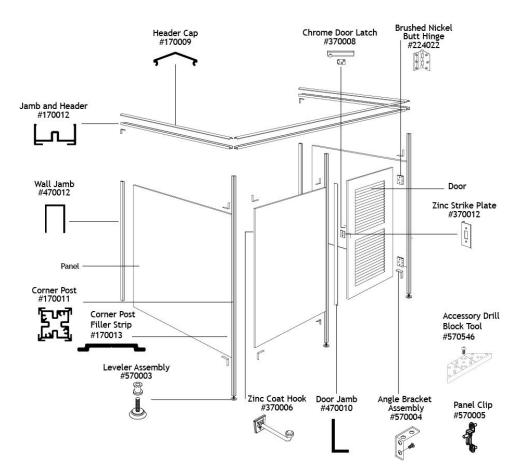

## **Data Sheet**

**General Description:** Stylmark offers components and hardware that can be used to create a variety of custom fitting room configurations. Fitting Room extrusions are sold in stock length or material may be fabricated to meet your specific design requirements.

Applications: Retail fitting rooms, restrooms, partitions

Material:Anodized aluminumAnodized Finish:See Stylmark Color Library

Panels & Doors: Customer supplied or ask us to work with you to create

a custom design